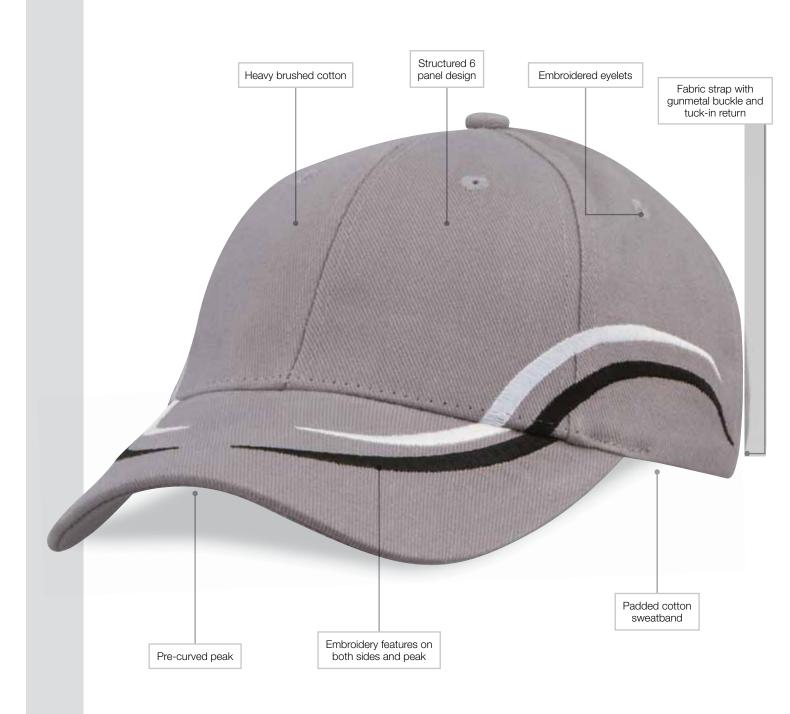

## icarus Legend®

Specifications:

MATERIAL: Heavy Brushed Cotton

DECORATION TYPES: Embroidery, Digital Transfer

DECORATION AREAS: Transfer area

Centre Front: 50mm h x 100mm w

**Embroidery areas** 

Centre Front: 58mm h x 120mm w

Back (above arch): Text – 10mm h x 95mm w Logo – 45mm h x 45mm w

DESCRIPTION: Heavy brushed cotton

Structured 6 panel design

• Embroidery features on both sides and peak

Pre-curved peakEmbroidered eyelets

Padded cotton sweatband

Fabric strap with gunmetal buckle and

tuck-in return

PACKAGING: 25 pieces per poly bag per inner.

CARTON QUANTITY: 150 units

CARTON MEASUREMENTS: 62cm x 40cm x 53cm

CARTON WEIGHT: 16.5kg