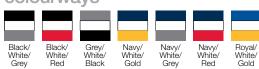

## **Legend**®

## **Icarus**

Like Icarus, your team with fly towards each challenge in an E-Wing.



## colourways



## icarus Legend®

Specifications:

MATERIAL: Heavy Brushed Cotton

DECORATION TYPES: Embroidery, Digital Transfer

DECORATION AREAS: Transfer area

Centre Front: 50mm h x 100mm w

**Embroidery areas** 

Centre Front: 58mm h x 120mm w

Back (above arch): Text – 10mm h x 95mm w Logo – 45mm h x 45mm w

DESCRIPTION: Heavy brushed cotton

Structured 6 panel design

• Embroidery features on both sides and peak

Pre-curved peakEmbroidered eyelets

Padded cotton sweatband

Fabric strap with gunmetal buckle and

tuck-in return

PACKAGING: 25 pieces per poly bag per inner.

CARTON QUANTITY: 150 units

CARTON MEASUREMENTS: 62cm x 40cm x 53cm

CARTON WEIGHT: 16.5kg